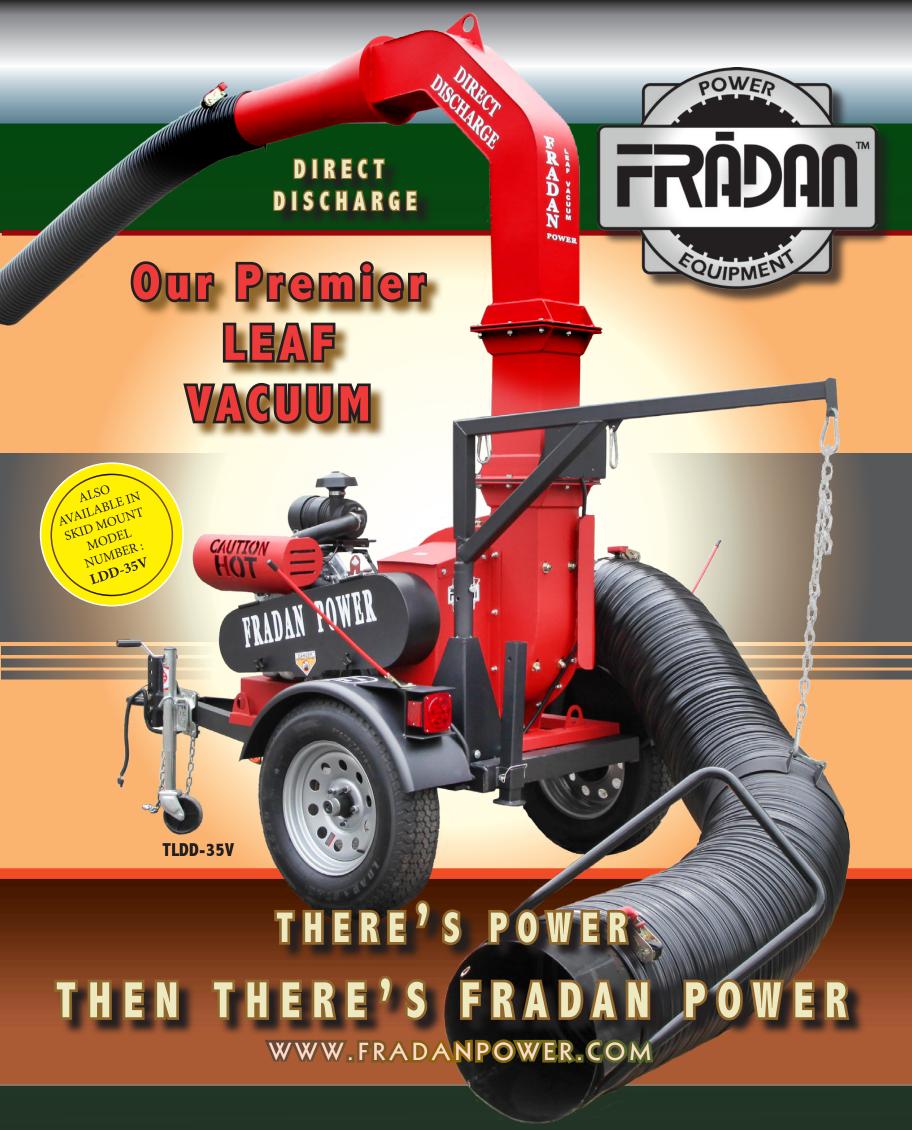

## · LEAF VACUUM

FRADAN TLDD-35V

## Most Power, Best Price: Meet the Future of All Truckloaders

Fradan's newly-designed Direct Discharge 35Hp Truckloader, model TLDD-35V, is the new gold standard in truckloaders. In this model, sleek, lightweight, and compact design meets incredible power, all at an amazing price point.

This new model, easy to transport and store, features a belt-driven torque multiplier creating 65 foot pounds of torque at the fan. This powerful machine is ideal for the commercial user. The location of the shredding impeller is strategically placed away from the engine, protecting it from debris impacts. The result? More engine longevity.

This cost-effective model is also available in a skid mount, remaining at an unbelievable price point. No matter which style (skid or trailer) you choose, the impact of this machine is undeniable: extreme value, quality, efficiency, a longer lifespan, and top notch power—all the qualities you've come expect from Fradan.

Newly improved Shredding Blades will cut through and shred leaves to a 15:1 compaction ration. Tapper locking hub and built in wheel pulley makes removing impeller a breeze. Longer lasting blades 1/2inch thick and a bigger 21inch diameter will outperform the competition.

IMPELLER- 21inch diameter reinforced blades, 1/2inch steel

**FUEL CAPACITY-6** gal

TIRE SIZE -ST 205-75 D15

**Heavy Duty LED LIGHTS** 

**SUCTION HOSE- 14"x10"** 

**DISCHARGE HOSE- 10"X6"** 

TOW BAR- Standard Pintle (optional 2" and 2-5/16" Ball Hitch)

HITCH HEIGHT- 18" to 25" Adjustable

HITCH CLASS REQUIREMENTS

Class III

WHEEL BASE-57"

SUSPENSION- Torsion Bar

DIMENSIONS- 87" x 57" x 118" DRY WEIGHT- 1130 lbs

**ENGINE- 35 HP VG** 

**Drive system** 

**DISPLACEMENT 993cc** 

Turnkey Electric Starter

Belt driven torque multiplier

PLEASE NOTE: All specifications are subject to change without prior notice.

WWW.FRADANPOWER.COM