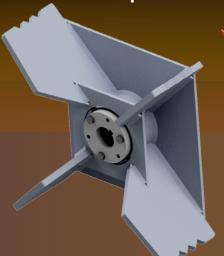

Newly improved Shredding Blades will cut through and shred leaves to a 15:1 compaction ration. Tapper locking hub and built in wheel pulley makes removing impeller a breeze. Longer lasting blades 1/2inch thick and a bigger 21inch diameter will outperform the competition.

IMPELLER- 21inch diameter reinforced blades, 1/2inch steel

**FUEL CAPACITY-6** gal

TIRE SIZE -ST 205-75 D15

**Heavy Duty LED LIGHTS** 

**SUCTION HOSE- 14"x10"** 

**DISCHARGE HOSE- 10"X6"** 

TOW BAR- Standard Pintle (optional 2" and 2-5/16" Ball Hitch)