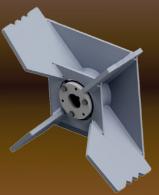

efficiency, a longer lifespan, and top notch power—all the qualities you've come expect from Fradan.

Newly improved Shredding Blades will cut through and shred leaves to a 15:1 compaction ration.

Tapper locking hub and built in wheel pulley makes removing impeller a breeze. Longer lasting blades 1/2inch thick and a bigger 21inch diameter will outperform the competition.

ENGINE- 35 HP VG DISPLACEMENT 993cc

Drive system
Belt driven torque multiplier

Turnkey Electric Starter

IMPELLER- 21inch diameter Reinforced blades, 1/2inch steel

FUEL CAPACITY-6 gal

TIRE SIZE -ST 205-75 D15