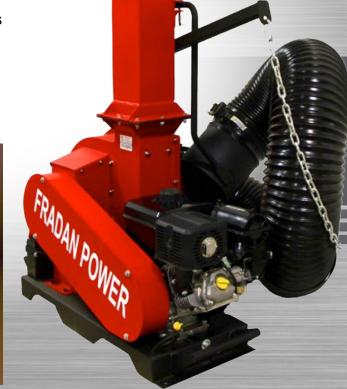

#### Most Power, Best Price: Meet the Future of All Truckloaders

Fradan's newly-designed Direct Discharge 35HP Truckloader, model TLDD-35V, is the new gold standard in truckloaders. In this model, sleek, lightweight, and compact design meets incredible power, all at an amazing price point.

This new model, easy to transport and store, features a belt-driven torque multiplier produces 70 foot pounds of torque at the fan. This powerful machine is ideal for the commercial user. The location of the shredding impeller is strategically placed away from the engine, protecting it from debris impacts. The result? More engine longevity.

ENGINE- 35 HP VG DISPLACEMENT 993cc

Drive system
Belt driven torque multiplier

Turnkey Electric Starter

IMPELLER- 21inch diameter Reinforced blades, 1/2inch steel

FUEL CAPACITY-6 gal

TIRE SIZE -ST 205-75 D15

Heavy Duty LED LIGHTS

SUCTION HOSE- 14"x10'

DISCHARGE HOSE- 10"X6'

TOW BAR- Standard Pintle (optional 2" and 2-5/16" Ball Hitch)

HITCH HEIGHT- 18" to 25" Adjustable

HITCH CLASS
REQUIREMENTS

Class III

WHEEL BASE-57"

SUSPENSION- Torsion Bar

DIMENSIONS- 88"x 57"x 118" (LxWxH)

DRY WEIGHT- 1330 lbs

PLEASE NOTE: All specifications are subject to change without prior notice.