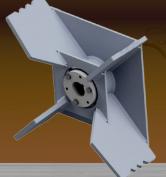

efficiency, a longer lifespan, and top notch power—all the qualities you've come expect from Fradan.

Newly improved Shredding Blades will cut through and shred leaves to a 15:1 compaction ration.

Tapper locking hub and built in wheel pulley makes removing impeller a breeze. Longer lasting blades 1/2inch thick and a bigger 21inch diameter will outperform the competition.

ENGINE- 35 HP VG DISPLACEMENT 993cc

Drive system
Belt driven torque multiplier

Turnkey Electric Starter

IMPELLER- 21inch diameter Reinforced blades, 1/2inch steel

FUEL CAPACITY-6 gal

TIRE SIZE -ST 205-75 D15