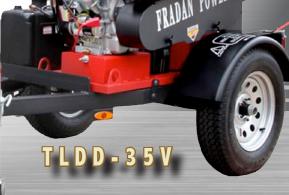

#### · LEAF VACUUM

FRADAN TLDD-35V

#### Most Power, Best Price: Meet the Future of All Truckloaders

Fradan's newly-designed Direct Discharge 35HP Truckloader, model TLDD-35V, is the new gold standard in truckloaders. In this model, sleek, lightweight, and compact design meets incredible power, all at an amazing price point.

This new model, easy to transport and store, features a belt-driven torque multiplier produces 70 foot pounds of torque at the fan. This powerful machine is ideal for the commercial user. The location of the shredding impeller is strategically placed away from the engine, protecting it from debris impacts. The result? More engine longevity.