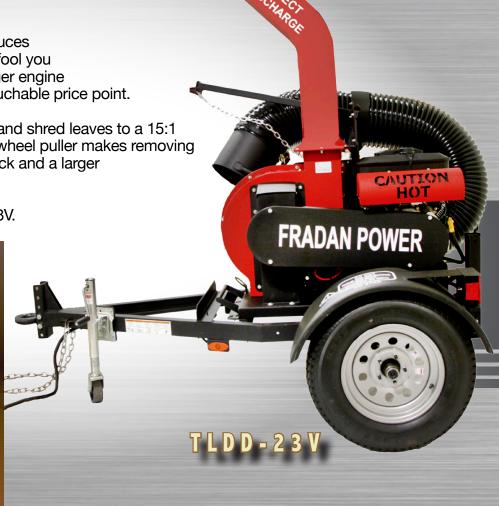

## · LEAF VACUUM

FRADAN TLDD-23V

#### Most Power, Best Price: Meet the Future of All Truckloaders

Fradan's newly Designed Direct Discharge
Truckloader with its Multi-Torque drive system produces
38 Foot LBS of Torque. Do not let its 627cc engine fool you
this High torque truckloader can outperform its bigger engine
competition. This model is compact and at an untouchable price point.

Newly improved Shredding Blades will cut through and shred leaves to a 15:1 compaction ration. Tapper locking hub and built-in wheel puller makes removing impeller a breeze. Longer lasting blades 3/8 inch thick and a larger diameter impeller will outperform the competition.